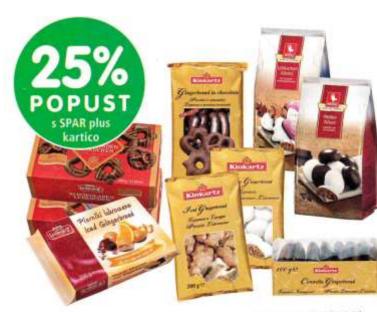

VSI MEDENJAKI IN KEKSI LAMBERTZ, KINKARTZ IN WEISS Popust se obračuna pri blagajni. Slika je simbolna.

- Baron represented products/brands
  - marked in green squares, to give you an idea of our in-store positioning share