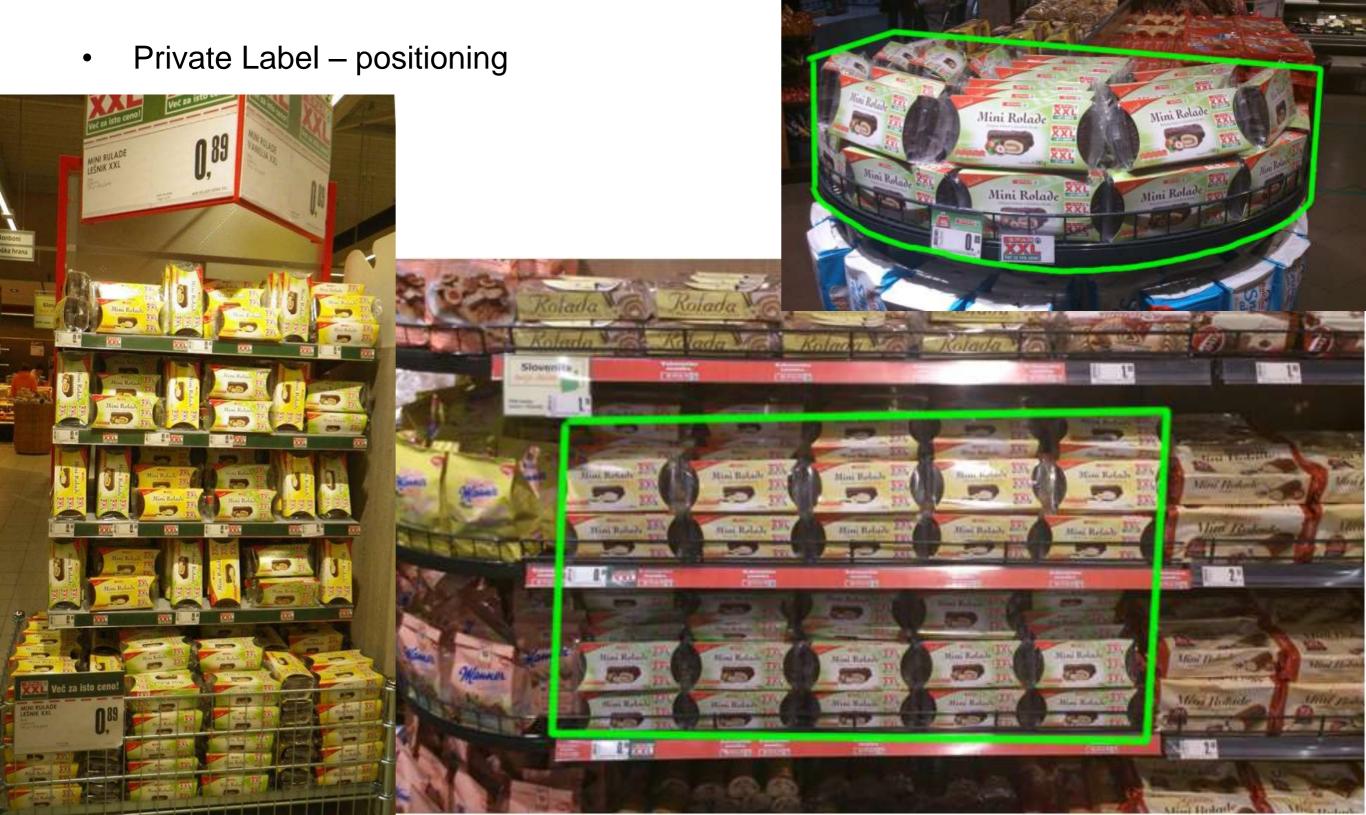

# Marketing support

- Support and positioning of our brands in stores
- In-store merchandisers
  - Contracted out-sourced staff that refill four times daily our positioning in all major stores during Xmas and Easter (100 top stores)
  - Of peak season we have daily refill plus a check of our sales team members
- Material
  - POS displays, stickers, wobblers
  - TVC / Magazine advertisements
- In-store secondarily positioning
  - Full / half-pallet positioning
  - Check out area
  - Permanent positioning of floor stands
  - Additional positioning in-store

VSI MEDENJAKI IN KEKSI LAMBERTZ, KINKARTZ IN WEISS Popust se obračuna pri blagajni. Slika je simbolna.

- Baron represented products/brands
  - marked in green squares, to give you an idea of our in-store positioning share