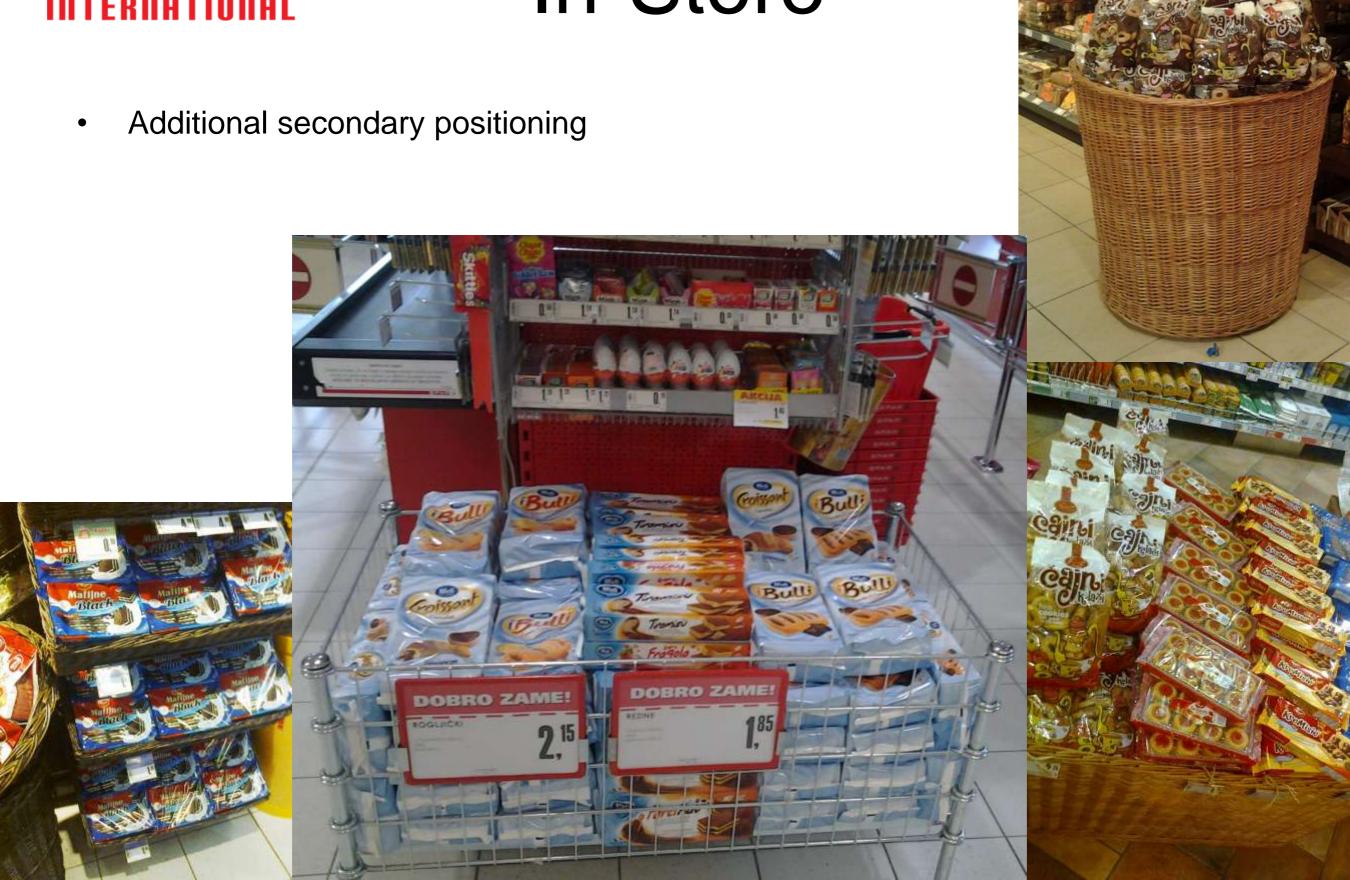

# Marketing support

- Support and positioning of our brands in stores
- In-store merchandisers
  - Contracted out-sourced staff that refill four times daily our positioning in all major stores during Xmas and Easter (100 top stores)
  - Of peak season we have daily refill plus a check of our sales team members
- Material
  - POS displays, stickers, wobblers
  - TVC / Magazine advertisements
- In-store secondarily positioning
  - Full / half-pallet positioning
  - Check out area
  - Permanent positioning of floor stands
  - Additional positioning in-store