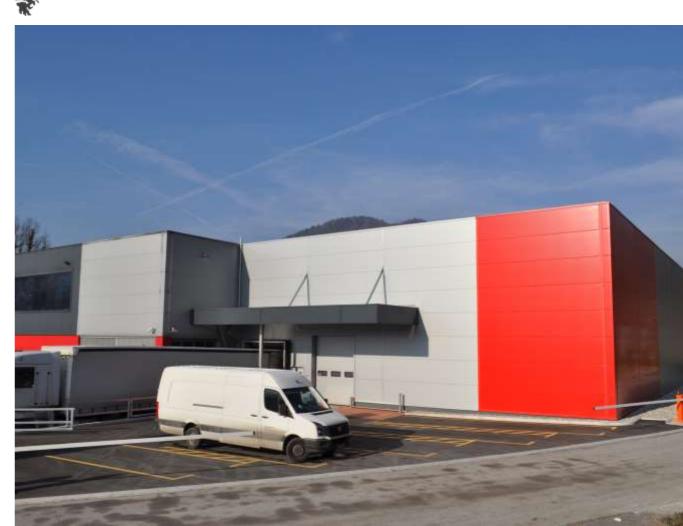

## Logistic center

- 75 km from Ljubljana (capital SI) and 67km from Zagreb (capital CRO)
- Own distribution responsible for deliveries in SI & CRO

#### Logistic center located in Radeče:

- 4000+ pallets capacity
- Temperature regulated 15-17°C
- Fleet of trucks and vans

#### Major advantages:

- Temperature control environment
- Fast response on additional demand
- Quality control management
- FIFO