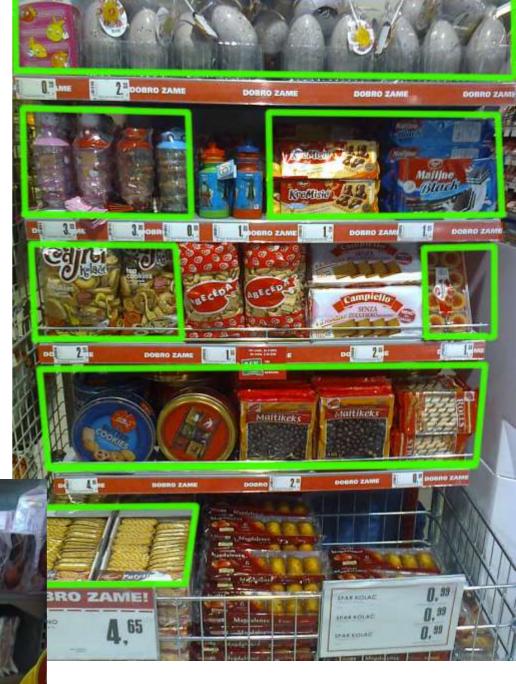

# Marketing support

- Support and positioning of our brands in stores
- In-store merchandisers
  - Contracted out-sourced staff that refill four times daily our positioning in all major stores during Xmas and Easter (100 top stores)
  - Of peak season we have daily refill plus a check of our sales team members
- Material
  - POS displays, stickers, wobblers
  - TVC / Magazine advertisements
- In-store secondarily positioning
  - Full / half-pallet positioning
  - Check out area
  - Permanent positioning of floor stands
  - Additional positioning in-store

VSI MEDENJAKI IN KEKSI LAMBERTZ, KINKARTZ IN WEISS Popust se obračuna pri blagajni. Slika je simbolna.

- Baron represented products/brands
  - marked in green squares, to give you an idea of our in-store positioning share

- Check out area
  - marked in green squares, to give you an idea of

Permanent positioning of floor stands

e: sales@baron-com.si

t: + 386 356 80 851

Baron International d.o.o.

Obrežje 4

SI-1433 Radeče