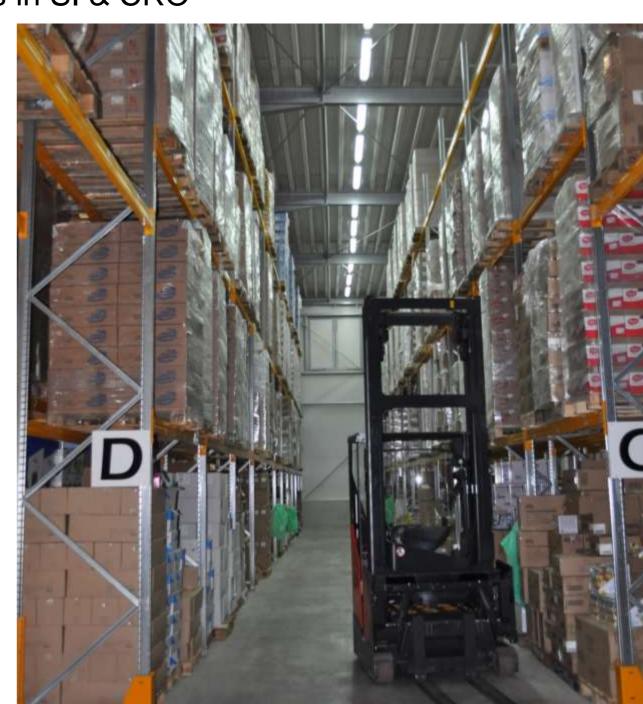

#### Logistic center located in Radeče:

- 4000+ pallets capacity
- Temperature regulated 15-17°C
- Fleet of trucks and vans

#### Major advantages:

- Temperature control environment
- Fast response on additional demand
- Quality control management
- FIFO